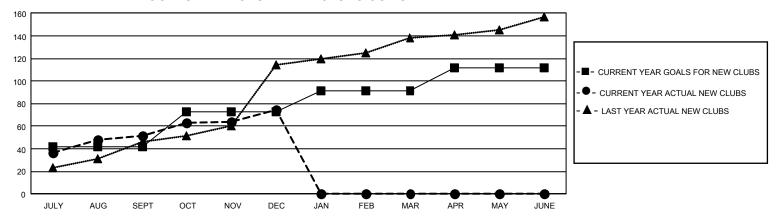

## GMT Constitutional Area 6, Group J

REPORT DOES NOT INCLUDE CLUBS IN UNDISTRICTED AREAS.

| Clubs                 |               |           |               | Members               |                         |                         |                                                    |
|-----------------------|---------------|-----------|---------------|-----------------------|-------------------------|-------------------------|----------------------------------------------------|
| RESULTS FOR 2021-2022 |               |           |               | RESULTS FOR 2021-2022 |                         |                         |                                                    |
| QUARTER               | NEW CLUB GOAL | NEW CLUBS | DROPPED CLUBS | QUARTER MEM           | IBER GROWTH NET<br>GOAL | MEMBER GROWTH<br>ACTUAL | DROPPED MEMBERS<br>ACTUAL (including<br>transfers) |
| JULY/AUG/SEPT         | 126           | 52        | 61            | JULY/AUG/SEPT         | 480                     | 2,516                   | 1,644                                              |
| OCT/NOV/DEC           | 93            | 23        | 39            | OCT/NOV/DEC           | 370                     | 1,601                   | 1,744                                              |
| JAN/FEB/MAR           | 54            | 0         | 0             | JAN/FEB/MAR           | 235                     | 0                       | 0                                                  |
| APR/MAY/JUNE          | 63            | 0         | 0             | APR/MAY/JUNE          | 165                     | 0                       | 0                                                  |

## GOALS AND ACTUAL NEW CLUBS CUMULATIVE