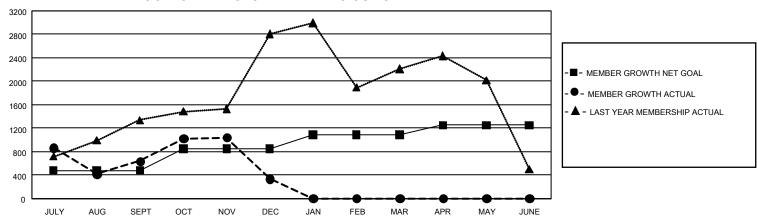

## GMT Constitutional Area 6, Group J

REPORT DOES NOT INCLUDE CLUBS IN UNDISTRICTED AREAS.

| Clubs                 |               |           |               | Members               |                         |                         |                                                    |
|-----------------------|---------------|-----------|---------------|-----------------------|-------------------------|-------------------------|----------------------------------------------------|
| RESULTS FOR 2021-2022 |               |           |               | RESULTS FOR 2021-2022 |                         |                         |                                                    |
| QUARTER               | NEW CLUB GOAL | NEW CLUBS | DROPPED CLUBS | QUARTER MEM           | IBER GROWTH NET<br>GOAL | MEMBER GROWTH<br>ACTUAL | DROPPED MEMBERS<br>ACTUAL (including<br>transfers) |
| JULY/AUG/SEPT         | 126           | 52        | 61            | JULY/AUG/SEPT         | 480                     | 2,516                   | 1,644                                              |
| OCT/NOV/DEC           | 93            | 23        | 39            | OCT/NOV/DEC           | 370                     | 1,601                   | 1,744                                              |
| JAN/FEB/MAR           | 54            | 0         | 0             | JAN/FEB/MAR           | 235                     | 0                       | 0                                                  |
| APR/MAY/JUNE          | 63            | 0         | 0             | APR/MAY/JUNE          | 165                     | 0                       | 0                                                  |

## GOALS AND ACTUAL MEMBERS CUMULATIVE

| DROPPED CLUBS: 100 |       | 438 CLUBS OF 1,190 ADDED 1<br>OR MORE NEW MEMBERS | GENDER DISTRIBUTION                     |                 |  |
|--------------------|-------|---------------------------------------------------|-----------------------------------------|-----------------|--|
|                    |       |                                                   | MALE                                    | 21,439 (69.35%) |  |
|                    |       |                                                   | FEMALE                                  | 9,471 (30.64%)  |  |
| DROPPED MEMBERS    |       |                                                   | NON BINARY                              | 0 (0.00%)       |  |
| DECEASED           | 65    |                                                   | PREFER NOT TO ANSWER                    | 4 (0.01%)       |  |
| CLUB CANCELLED     | 1,349 |                                                   | TOTAL FAMILY UNIT MEMBERS               | 18,091          |  |
| OTHER              | 1,974 | CLICK HERE FOR                                    | .,,,,,,,,,,,,,,,,,,,,,,,,,,,,,,,,,,,,,, |                 |  |
| TOTAL              | 3,388 | CUMULATIVE MEMBERSHIP  DATA                       | FAMILY MEMBERS PAYING HALF DUES 10,9    |                 |  |